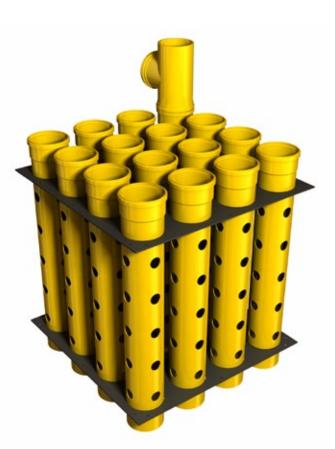

# "WATGAL" INFILTRATION GALLERY

Rainwater infiltration

system

#### www.vodacz.com

Retaining up to 96% volume of the overall infiltration installation, the infiltration gallery has to be assembled on a solidified gravel panel 16/23 - 32/63 fraction, with the thickness of 150–200 mm and wrapped completely in geotextile. The infiltration gallery features construction of high-supporting capacity (5t/m<sup>2</sup>) and, if provided with geograting and covered with soil up to 0.5 m of height, it is mobile (sliding).

# THE PRICE INCLUDES

- ) perforated piping
- ) base plates
- ) connecting tapes
- ) stainless plate stops
- ) connecting T-piece
- 1 m ventilation chimney

# **TECHNICKÁ SPECIFIKACE**

|               | WAT 0,5 | WAT 1 | Unit |
|---------------|---------|-------|------|
| Usable volume | 0,42    | 0,92  | m³   |
| Length        | 920     | 920   | mm   |
| Width         | 920     | 920   | mm   |
| Height        | 500     | 1081  | mm   |