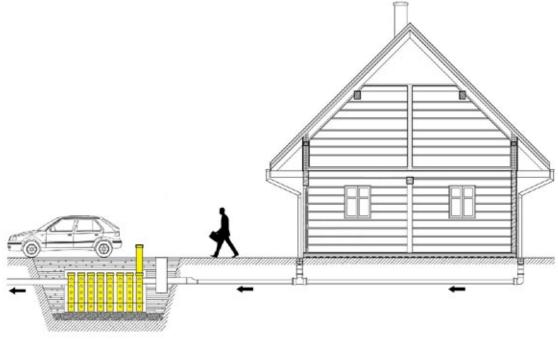

# "WATGAL" INFILTRATION GALLERY

Rainwater infiltration

system

### LARGE INFILTRATION SURFACE

Infiltration surface for WAT1 is 5  $m^2$  (using one WAT1)

#### www.vodacz.com

Retaining up to 96% volume of the overall infiltration installation, the infiltration gallery has to be assembled on a solidified gravel panel 16/23 - 32/63 fraction, with the thickness of 150–200 mm and wrapped completely in geotextile. The infiltration gallery features construction of high-supporting capacity (5t/m<sup>2</sup>) and, if provided with geograting and covered with soil up to 0.5 m of height, it is mobile (sliding).