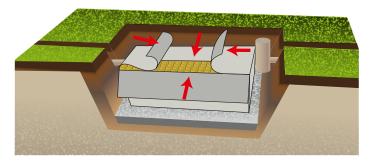

#### **HIGH-STRENGTH**

Sliding construction after the gallery is covered with 0.5 m of soil

#### www.vodacz.com

Retaining up to 96% volume of the overall infiltration installation, the infiltration gallery has to be assembled on a solidified gravel panel 16/23 - 32/63 fraction, with the thickness of 150–200 mm and wrapped completely in geotextile. The infiltration gallery features construction of high-supporting capacity (5t/m<sup>2</sup>) and, if provided with geograting and covered with soil up to 0.5 m of height, it is mobile (sliding).