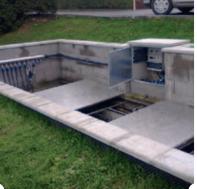

# **SIMPLE FITTING**

- Self-supporting WWTP cover made of PP panels featuring great static qualities
- Self-supporting cover with steel frames reinforcement
- ) Simple and reliable operation

# SIMPLE ASSEMBLY

Plastic WWTP container is completely self-supporting

## PIONEER CONTAINER WWTP

Simple assembly - container WWTP is supplied as a comprehensive technology set. All that is required is basic construction preparation (earthwork, concrete base, energy supply, water connection, if necessary), the installation itself takes just few days, not weeks.