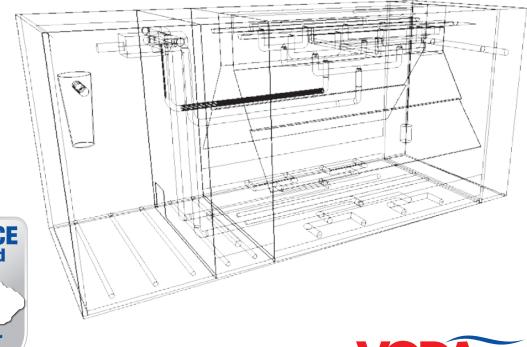

# **CONTAINER WWTP SUPPLY INCLUDES**

- Self-supporting shell
- ) WWTP technologies
- Basic technology electrical distributor (time control of the blower)

# **FURTHER ADDITIONS TO BE ORDERED**

- Storage tank for excessive sludge
- Treated wastewater flow measuring device
- Failure message by means of GSM port

Plant:

VODA CZ, s. r. o.

Hořenice 45 551 01 Jaroměř