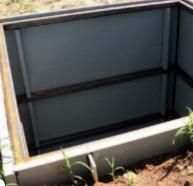

# SIMPLE ASSEMBLY

Plastic WWTP container is completely self-supporting

## PIONEER CONTAINER WWTP

Simple assembly - container WWTP is supplied as a comprehensive technology set. All that is required is basic construction preparation (earthwork, concrete base, energy supply, water connection, if necessary), the installation itself takes just few days, not weeks.

High load capacity - container WWTP tank is made of polypropylene panels with high mechanical resistance and good qualities when the panels are welded. The tank is reinforced with steel frames ensuring self-supporting properties and therefore, there is no need for any further static support.