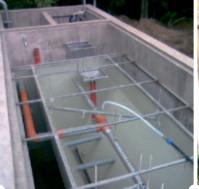

High load capacity - container WWTP tank is made of polypropylene panels with high mechanical resistance and good qualities when the panels are welded. The tank is reinforced with steel frames ensuring self-supporting properties and therefore, there is no need for any further static support.

Simple and easy operation - air-driven WWTP reduces the risk of failure, saves operating costs; WWTP operation is ensured by technology distributor. Upon customer's request, treated wastewater level monitoring system (Fiedler) and WWTP failure messages by means of GSM port can be also provided.

# **CONTAINER WWTP SUPPLY INCLUDES**

- Self-supporting shell
- ) WWTP technologies
- Basic technology electrical distributor (time control of the blower)