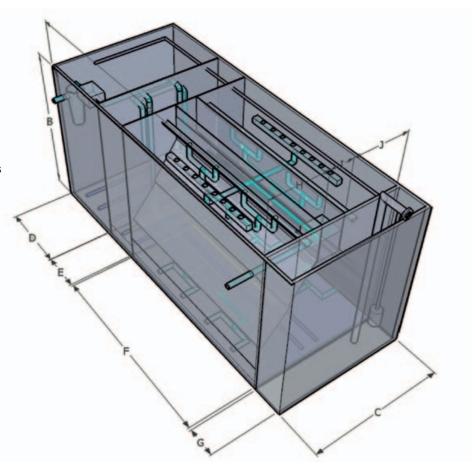

## PIONEER CONTAINER WWTP

Simple assembly - container WWTP is supplied as a comprehensive technology set. All that is required is basic construction preparation (earthwork, concrete base, energy supply, water connection, if necessary), the installation itself takes just few days, not weeks.

High load capacity - container WWTP tank is made of polypropylene panels with high mechanical resistance and good qualities when the panels are welded. The tank is reinforced with steel frames ensuring self-supporting properties and therefore, there is no need for any further static support.

Simple and easy operation - air-driven WWTP reduces the risk of failure, saves operating costs; WWTP operation is ensured by technology distributor. Upon customer's request, treated wastewater level monitoring system (Fiedler) and WWTP failure messages by means of GSM port can be also provided.

System flexibility - container WWTP can be assembled to create e.g. a double-line. Storage tank for excessive sludge can be ordered including technologies, plastic or laminated ceiling.

# **CONTAINER WWTP SUPPLY INCLUDES**

- Self-supporting shell
- ) WWTP technologies
- Basic technology electrical distributor (time control of the blower)