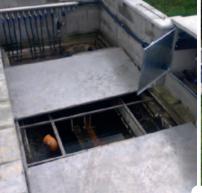

# **SIMPLE FITTING**

- Self-supporting WWTP cover made of PP panels featuring great static qualities
- Self-supporting cover with steel frames reinforcement
- ) Simple and reliable operation

# SIMPLE ASSEMBLY

Plastic WWTP container is completely self-supporting

## PIONEER CONTAINER WWTP

Simple assembly - container WWTP is supplied as a comprehensive technology set. All that is required is basic construction preparation (earthwork, concrete base, energy supply, water connection, if necessary), the installation itself takes just few days, not weeks.